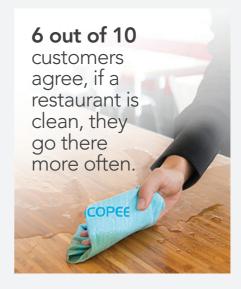

In a recent study, "Cleanliness" tops the list of importance when it comes to customer satisfaction and the cleaner a restaurant, the more frequently customers return. According to the CDC, half of the 48 million cases of foodborne illness in the U.S. each year originate in restaurant establishments. It's not enough to use a detergent-based cleaner. It is also important to make sure that enough sanitizer reaches the surface you're trying to clean. A well-known challenge of foodservice and health care industries is that cotton, viscose-based paper and nonwoven towels typically bind up to 40% of sanitizer solutions. A portion of the sanitizer is rendered unavailable to be applied to food contact surface increasing the risk for Health Code violations and foodborne illness