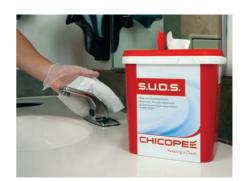

#### S.U.D.S.

This Single Use Dispensing System supports front-of-house, back-of-house, and restroom protocols with color coded lids for zone cleaning. S.U.D.S.® towels are engineered to maintain your Quat (quaternary ammonium) or chlorine sanitizer concentration and efficiently deliver it to the surface while yielding superior liquid absorption and debris pick-up.

- Superior sanitation
- Lower cost-per-use up to 50% versus cotton and presaturated towels
- Helps increase safety and customer satisfaction