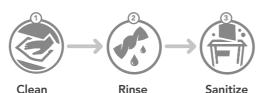

#### How to Clean Surfaces Per FDA Food Code

Food Contact: Three Pass Cleaning

Non-Food Contact: One Pass Cleaning

- Journal of Medical Virology, August 2008
- \*\* CDC Natural Outbreak Reporting System 2009 2012